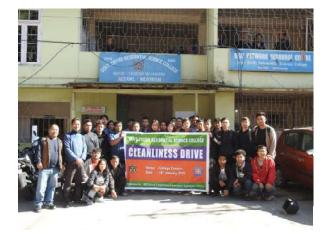

#### 8. BCAActivities:

- **22<sup>nd</sup> August:** NSS Mass cleanliness drive @ main road of Aizawl city and AR Ground.
- **24<sup>th</sup> August :** Regional workshop on sustainable development goals @ at Auditorium.
- 27<sup>th</sup> August: Parents teacher meet for 1<sup>st</sup> semester.
- **28<sup>th</sup> August:** Legal awareness run from Vanapa Hall.
- **19th July 2018** : It trip for Final year student @ Department of information and Communication Technology(ICT), Aizawl.
- August 2018: It trip for First Year student @ Department of information and Communication Technology(ICT), Aizawl.