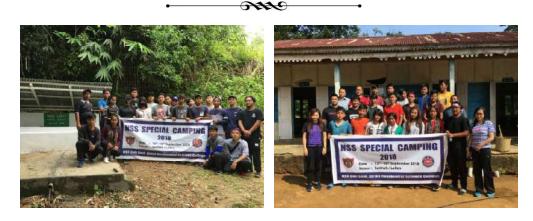

er 2018</u>: Special Camping was organized under the theme 'Healthy Youth for Healthy India', with the collaboration of the Local leaders and community at Saithah Village, Mamit District, during  $13^{th} - 19^{th}$  September, 2018 under the supervision of 5 Programme Officers and 50 NSS volunteers participated in this event. The main activities undertaken were:

(a) Constructions of Tuikhur and Public Urinal.

(b) Visiting of Middle School and High School to give lecture on Career guidance and distribute pamphlets related to this topic to the students, and also give awareness campaign on cleanliness.

(c) Cleaning the streets of the village – picking waste materials like paper, polythene, sticks, and empty pockets of snacks on the main road.

58 25

#### Senhri

#### Lighted to Lighten



#### December 2018:

Special Camping was organized under the theme 'Healthy Youth for Healthy India', with the collaboration of the Local leaders and community at Sesih Village, Champhai District, during  $8^{th} - 14^{th}$  Dec., 2018 under the supervision of 4 Programme Officers and 50 NSS volunteers participated in this event. The main activities undertaken were:

- (a) Construction of Public Urinal.
- (b) Social work at the playground and School compound.







#### March 2019:

Special Camping was organized under the theme 'Healthy Youth for Healthy India', with the collaboration of the Local leaders and community at Hualtu and Chhingchhip Villages, Serchhip District, during  $7^{th} - 13^{th}$  March, 2019 under the supervision of 3 Programme Officers and 50 NSS volunteers partici