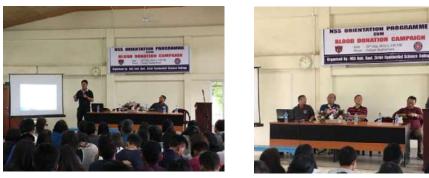

#### 2. Assistant Professor In Charge

The following faculties are the chairman and secretaries which are appointed in-charge of various departments in the academic session of 2018 - 2019:

| Anti Ragging & Grievance Cell | : | Mr. Remlalsiama         |
|-------------------------------|---|-------------------------|
|                               |   | Ms S. Thangrimawii      |
| Student's Union               | : | Mr. Lalnunthara         |
|                               |   | Ms Lalzahawmi Chenkual  |
| Games & Sports                | : | Mr. C.Zoramthara        |
|                               |   | Dr.Lalhmangaihzuala     |
| College Magazine              | : | Ms Laltluangkimi Hnamte |
|                               |   | Ms Lalmalsawmi          |
| Debating, Socio, Cultural     | : | Ms Lalthanpuii Ralte    |
|                               |   | Ms. R. Ramengzami       |
| Spiritual Counselling cell    | : | Ms Lalhmingliani Hlondo |
|                               |   | Mr. Lalhruaitluanga     |
|                               |   |                         |