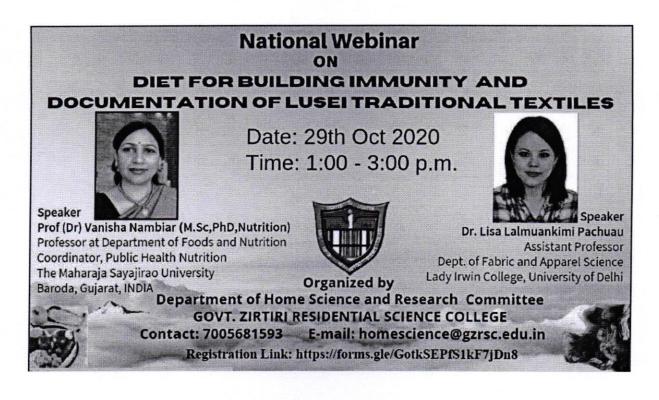

The department of Home Science, GZRSC, organised a National level webinar on the theme 'Diet for building immunity and documentation of Lusei traditional textiles' on 26th Oct 2020 from 1:00 p.m to 3:00 p.m. With the objective to create awareness about the diet during times of pandemic, and indigenious textiles of the state of Mizoram in particular.

The resource persons were Prof. Dr. Vanisha Nambiar Prof, Dept of food and nutrition, M.S University, Baroda and Dr. Lisa Lalmuankimi Pachuau, Assistant Professor, Lady Irwin College, Delhi. The first session was by Dr. Vanisha Nambiar. She spoke on important of the diet for building immunity which is very essential during this pandemic.

The second session was a presented by Dr. Lisa Lalmuankimi Pachuau on Lusei Traditional Textiles.

We had only few minutes for discussion since the time was limited. Participants were actively involved in the discussion.